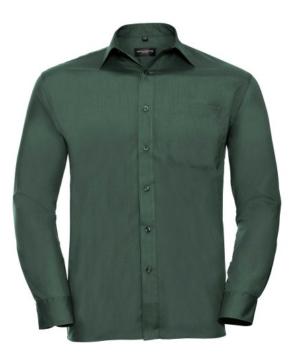

## RUSSELL POLYCOTTON EASY CARE POPLIN MEN'S LONG SLEEVE SHIRT

#### Specification

RUSSELL men's long sleeve shirt POLYCOTTON EASY CARE POPLIN.Elegant and versatile material.Classic, two buttons on cuff.35% Poplin cotton / 65% polyester, 110/105 g / m2.Laundry at 50 degrees.EASY CARE -dry quickly , easy to iron white XS Bot-Green M